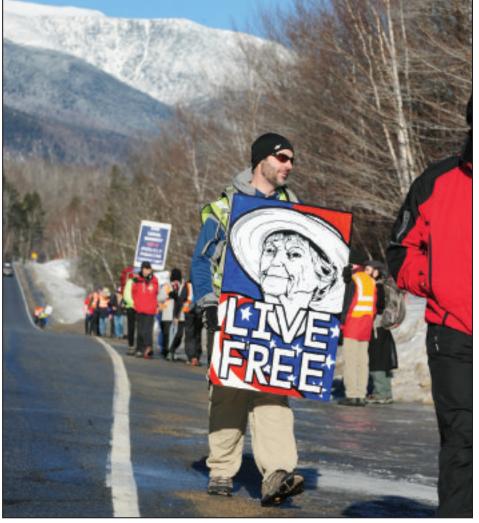

#### Following in Granny D's footsteps

New Hampshire Rebellion walkers enjoy a bright and mild walk down Route 16 just south of Pinkham Notch on their way to North Conway Wednesday. The 185-mile march, invoking the famous N.H. campaign finance reform protester Granny D., raising awareness for the need for reform as participants march from Dixville Notch. (JAMIE GEMMITI PHOTO)